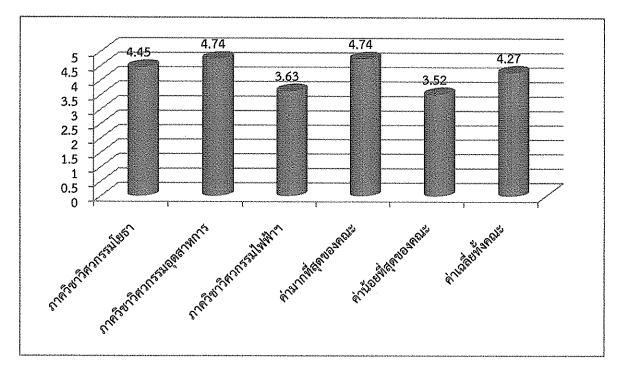

# รายงานผลการประเมินการสอนของอาจารย์(สรุป)<u>ภาคเรียนต้น ประจำปีการศึกษา 2555</u> <u>ระดับปริญญาโท</u> คณะวิศวกรรมศาสตร์ มหาวิทยาลัยนเรศวร

การแปลความหมาย

| <u>ระดับค่า</u> | <u>ความหมาย</u> |
|-----------------|-----------------|
| 1.00 - 1.50     | ต้องปรับปรุง    |
| 1.51 - 2.50     | น้อย            |
| 2.51 - 3.50     | ปานกลาง         |
| 3.51 - 4.50     | มาก             |
| 4.51 - 5.00     | มากที่สุด       |

| ลำดับ | รายละเอียด                                   | โยธา    | อุตสาหการ | ไฟฟ้า     | คณะฯ    |
|-------|----------------------------------------------|---------|-----------|-----------|---------|
| ที่   |                                              |         |           |           |         |
| 1     | จำนวนรายวิชาที่รับการประเมิน                 | 1       | 1         | 2         | 4       |
| 2     | จำนวนรายวิชาที่ไม่ได้รับการประเมิน           | 26      | 11        | 11        | 48      |
| 3     | จำนวนนิสิตที่ลงทะเบียน(จำนวนรวมทุกรายวิชา)   | 180     | 75        | 15        | 270     |
| 4     | จำนวนนิสิตที่เข้าประเมิน(จำนวนรวมทุกรายวิชา) | 2       | 1         | 2         | 5       |
|       |                                              | (1.11%) | (1.33 %)  | (13.33 %) | (1.85%) |
| 5     | ค่ามากที่สุด                                 | 4.45    | 4.74      | 3.74      | 4.74    |
| 6     | ค่าน้อยที่สุด                                | 4,45    | 4.74      | 3.52      | 3.52    |
| 7     | ค่าเฉลี่ย                                    | 4.45    | 4.74      | 3.63      | 4.27    |
| 8     | ค่าเบี่ยงเบนมาตรฐานเฉลี่ย                    | 0.50    | 0.69      | 0.48      | 1.67    |

หมายเหตุ : ภาควิชาวิศวกรรมเครื่องกลไม่มีนิสิตเข้าไปประเมิน

----

.....