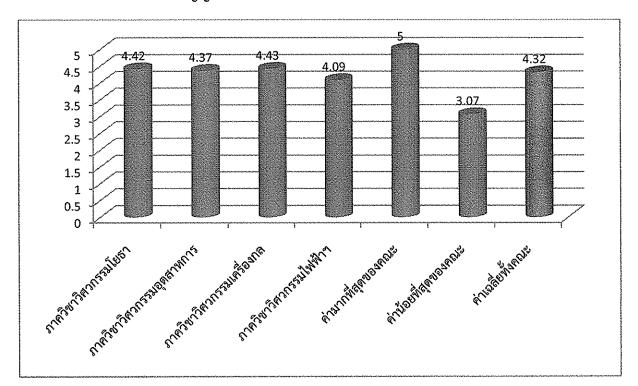

# รายงานผลการประเมินการสอนของอาจารย์(สรุป)<u>ภาคเรียนต้น ประจำปีการศึกษา 2555</u> <u>ระดับปริญญาตรี</u> คณะวิศวกรรมศาสตร์ มหาวิทยาลัยนเรศวร

การแปลความหมาย

| <u>ระดับค่า</u> | <u>ความหมาย</u> |
|-----------------|-----------------|
| 1.00 - 1.50     | ต้องปรับปรุง    |
| 1.51 - 2.50     | น้อย            |
| 2.51 - 3.50     | ปานกลาง         |
| 3.51 - 4.50     | มาก             |
| 4.51 - 5.00     | มากที่สุด       |

| ลำดับ | รายละเอียด                                   | โยธา    | อุตสาหการ | เครื่องกล | ไฟฟ้า     | คณะา      |
|-------|----------------------------------------------|---------|-----------|-----------|-----------|-----------|
| ที่   |                                              |         |           |           |           |           |
| 1     | จำนวนรายวิชาที่รับการประเมิน                 | 34      | 46        | 18        | 39        | 137       |
| 2     | จำนวนรายวิชาที่ไม่ได้รับการประเมิน           | 7       | 26        | 14        | 23        | 70        |
| 3     | จำนวนนิสิตที่ลงทะเบียน(จำนวนรวมทุกรายวิชา)   | 1,967   | 4,058     | 1,704     | 2,569     | 10,298    |
| 4     | จำนวนนิสิตที่เข้าประเมิน(จำนวนรวมทุกรายวิชา) | 182     | 573       | 122       | 474       | 1,351     |
|       |                                              | (9.25%) | (14.12%)  | (7.15%)   | (18.45 %) | (13.11 %) |
| 5     | ค่ามากที่สุด                                 | 5.00    | 5.00      | 4.95      | 4.67      | 5.00      |
| 6     | ค่าน้อยที่สุด                                | 3.07    | 3.26      | 3.57 ·    | 3.43      | 3.07      |
| 7     | ค่าเฉลี่ย                                    | 4.42    | 4.37      | 4.43      | 4.09      | 4.32      |
| 8     | ค่าเบี่ยงเบนมาตรฐานเฉลี่ย                    | 0.48    | 0.55      | 0.58      | 0.71      | 0.58      |
| 9     | จำนวนผู้สอนที่มีค่าเฉลี่ยต่ำกว่า 3.51        | 4       | 2         | 344       | 3         | 9         |