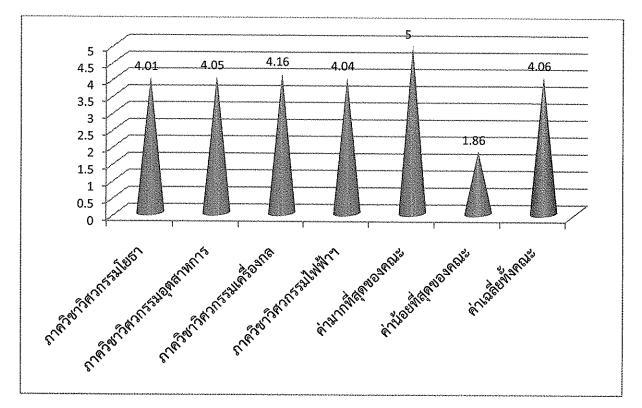

### รายงานผลการประเมินการสอนของอาจารย์(สรุป)<u>ภาคเรียนปลาย ประจำปีการศึกษา 2555</u> <u>ระดับปริญญาตรี</u> คณะวิศวกรรมศาสตร์ มหาวิทยาลัยนเรศวร

#### การแปลความหมาย

| <u>ระดับค่า</u> | <u>ความหมาย</u> |
|-----------------|-----------------|
| 1.00 - 1.50     | ต้องปรับปรุง    |
| 1.51 - 2.50     | น้อย            |
| 2.51 - 3.50     | ปานกลาง         |
| 3.51 - 4.50     | มาก             |
| 4.51 - 5.00     | มากที่สุด       |

| ลำดับ<br>ที่ | รายละเอียด                                   | โยธา      | อุตสาหการ | เครื่องกล | ไฟฟ้า   | คณะา     |
|--------------|----------------------------------------------|-----------|-----------|-----------|---------|----------|
| 1            | จำนวนรายวิชาที่รับการประเมิน                 | 23        | 31        | 18        | 34      | 106      |
| 2            | จำนวนรายวิชาที่ไม่ได้รับการประเมิน           | 16        | 16        | 20        | 30      | 82       |
| 3            | จำนวนนิสิตที่ลงทะเบียน(จำนวนรวมทุกรายวิชา)   | 1,840     | 2,841     | 1,801     | 2,806   | 9,288    |
| 4            | จำนวนนิสิตที่เข้าประเมิน(จำนวนรวมทุกรายวิชา) | 194       | 576       | 152       | 133     | 1,055    |
|              |                                              | (10.54 %) | (20.27 %) | (8.43%)   | (4.73%) | (11.35%) |
| 5            | ค่ามากที่สุด                                 | 5.00      | 4.50      | 4.87      | 5.00    | 5.00     |
| 6            | ค่าน้อยที่สุด                                | 1.86      | 3.04      | 3.17      | 3.00    | 1.86     |
| 7            | ค่าเฉลี่ย                                    | 4.01      | 4.05      | 4.16      | 4.04    | 4.06     |
| 8            | ค่าเบี่ยงเบนมาตรฐานเฉลี่ย                    | 0.65      | 0.70      | 0.65      | 0.64    | 0.66     |
| 9            | จำนวนผู้สอนที่มีค่าเฉลี่ยต่ำกว่า 3.51        | 3         | 4         | 2         | 8       | 17       |